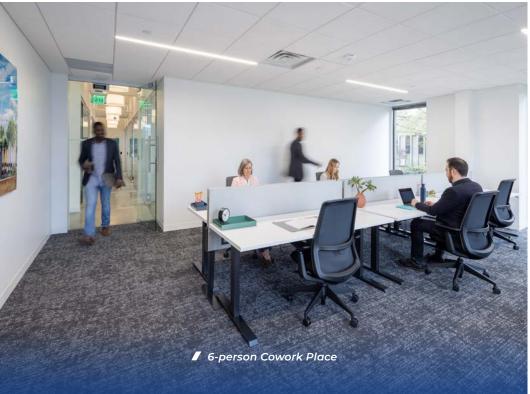

### Cowork Places

A scalable coworking office solution for small, growing teams, Cowork Places offers *open-plan* seating and/or single and multi-desk private offices with shared common area amenities such as conference rooms, phone booths, huddle rooms, reception area, copy room, and server room.

#### **DESIGNED FOR:**

Ultimate flexibility for one to 20

#### **COMMITMENT:**

Month-to-Month