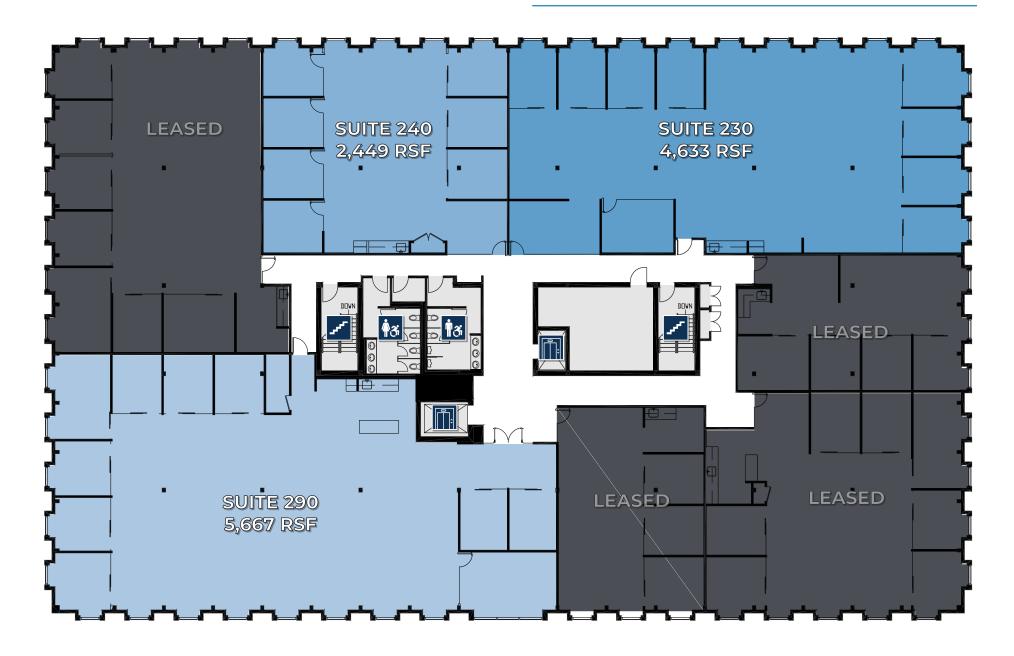

## Spec Places

Custom office solutions built to exacting specifications, Spec Places are CP Group's spin on traditional spec suites. Spec Places are also available with a turnkey experience including furnishings and managed IT upon request.

# Spec Places