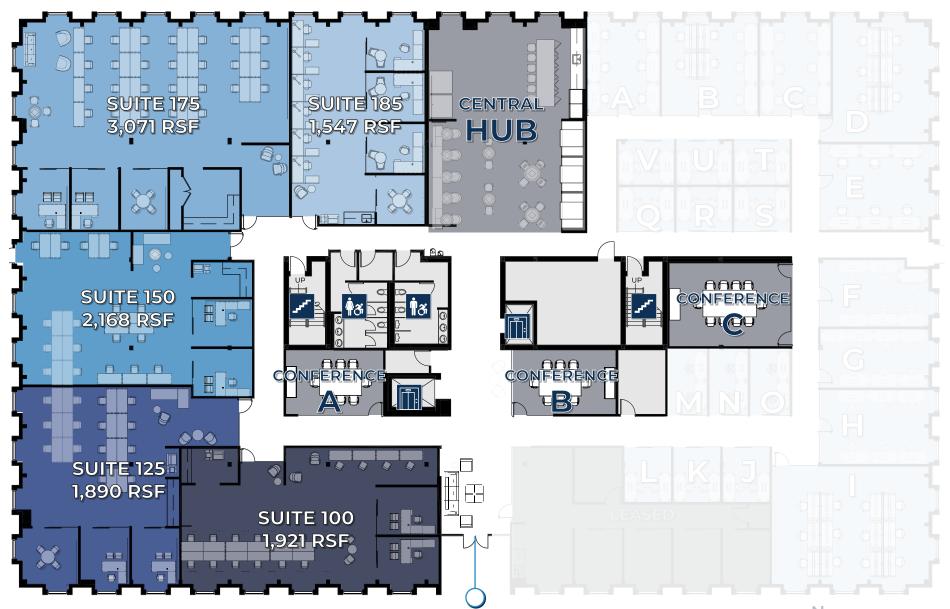

eal office solution for *scaling small* businesses and Enterprise teams, Flex Places presents private, *flexible term space* that offers shared common area amenities such as huddle rooms, reception area, pantry/copy room, and a dedicated server room.

#### **DESIGNED FOR:**

Short-term flexibility for scaling small businesses and Enterprise teams

#### **COMMITMENT:**

1-3 Year Term

#### WHAT'S INCLUDED:

Fully wired

Company branding on suite entry

Dedicated storage/printer/pantry in each suite

Access to all shared common area amenities including pantry, meeting spaces, and lounge areas

Can be furnished upon request

Nightly office cleaning





### Flex Places

#### **DESIGNED FOR:**

Short-term flexibility for scaling teams and Enterprise users

#### **COMMITMENT:**

1-3 Year Term



PRIMARY BUILDING ENTRANCE





#### AN INTRODUCTION TO

## Spec Places

Custom office solutions built to exacting specifications, Spec Places are CP Group's spin on traditional spec suites. Spec Places are also available with a turnkey experience including furnishings and managed IT upon request.

#### **DESIGNED FOR:**

Ideal solution for small businesses, hybrid teams and Enterprise companies

#### **COMMITMENT:**

2-5 Years

#### WHAT'S INCLUDED:

(7) Fully wired

Hybrid meeting spaces/flex offices for growth in place

O Dedicated break area and copy/stor. space in each suite

Can be furnished upon request

Nightly office cleaning

# Spec Places

#### **DESIGNED FOR:**

#### **COMMITMENT:**

Ideal solution for small businesses, hybrid teams and Enterprise companies 2-5 Year Term