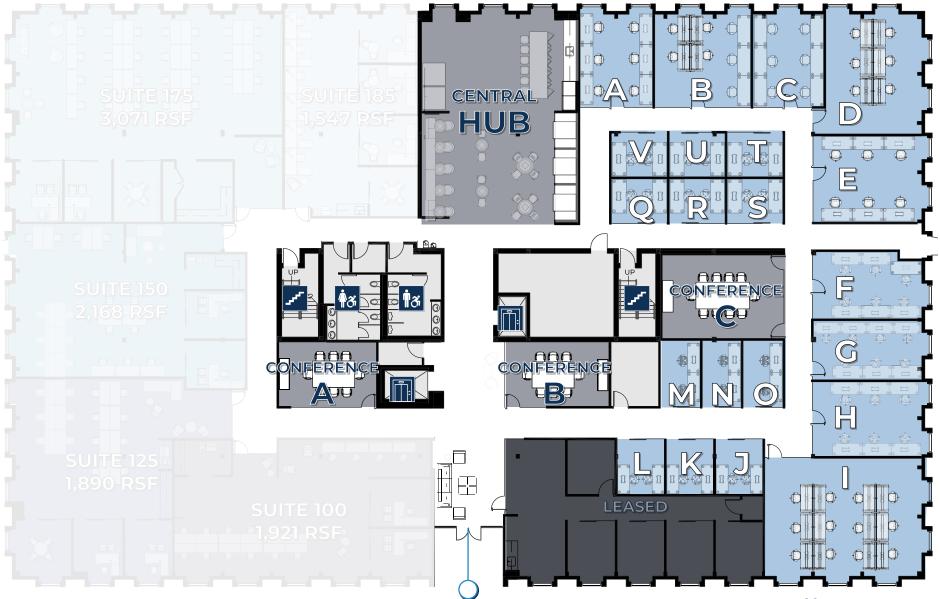

secure printing









#### AN INTRODUCTION TO

### Cowork Places

A scalable coworking office solution for small, growing teams, Cowork Places offers *open-plan* seating and/or single and multi-desk private offices with shared common area amenities such as conference rooms, phone booths, huddle rooms, reception area, copy room, and server room.

#### **DESIGNED FOR:**

Ultimate flexibility for one to 20

#### **COMMITMENT:**

Month-to-Month

#### WHAT'S INCLUDED:

O Desks and ergonomic chairs

Ompany branding on suite entry

Complimentary coffee, water and snacks

100 free pages printing per month

4 hrs. complimentary conference room time / month

Ø Nightly office cleaning

#### **DESIGNED FOR:**

**COMMITMENT:** 

Ultimate flexibility for one to 20

Month-to-Month

### Cowork Places



PRIMARY BUILDING ENTRANCE

#### AN INTRODUCTION TO

### Flex Places

The ideal office solution for *scaling small* businesses and Enterprise teams, Flex Places presents private, *flexible term space* that offers shared common area amenities such as huddle rooms, reception area, pantry/copy room, and a dedicated server room.

#### **DESIGNED FOR:**

Short-term flexibility for scaling small businesses and Enterprise teams

#### **COMMITMENT:**

1-3 Year Term

#### WHAT'S INCLUDED:

Fully wired

Company branding on suite entry

Dedicated storage/printer/pantry in each suite

Access to all shared common area amenities including pantry, meeting spaces, and lounge areas

Can be furnished upon request

Nightly office cleaning





### Flex Places

#### **DESIGNED FOR:**

Short-term flexibility