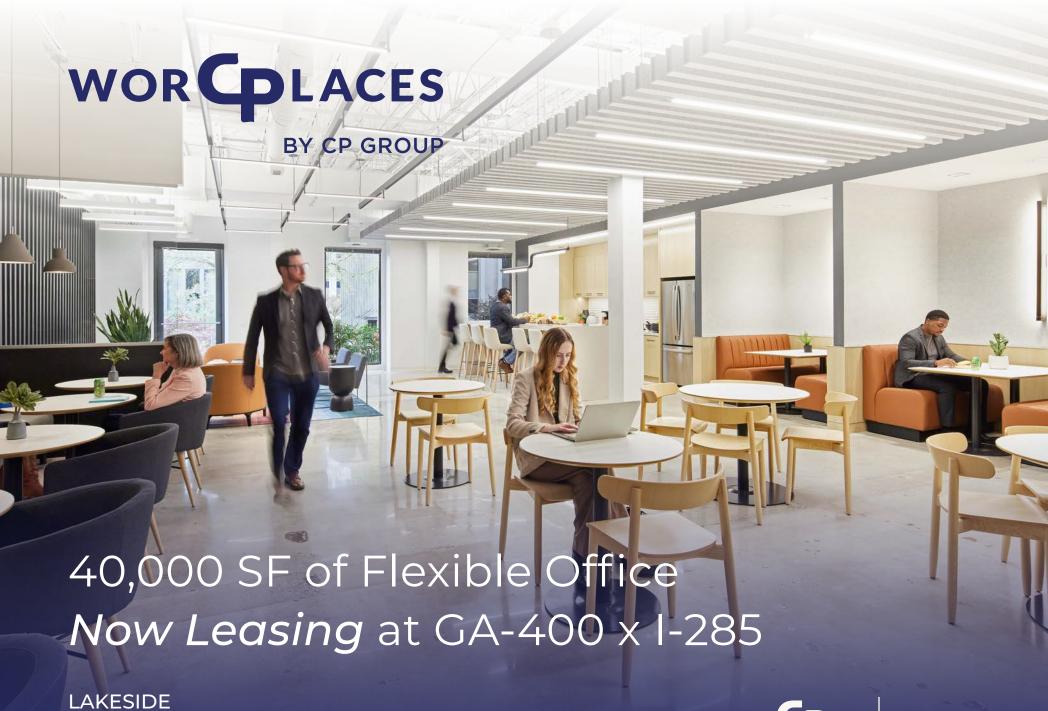

5775 GLENRIDGE DRIVE, BUILDING C · SANDY SPRINGS, 30328









# Discover<br/>The Benefits

#### **INCLUSIVE worCPlaces ADVANTAGES:**

- Staffed by a Community Manager to handle day-to-day operations, allowing members to focus on head-down work and provide a first-class hospitality experience
- In-building digitally reservable meeting spaces
- Shared communal servery and open lounge for break-out space and team functions
- Secured contactless entry 365/24/7
- Free surface parking and first-come covered parking
- High-speed, secure WiFi throughout suites
- Wireless, secure printing









#### AN INTRODUCTION TO

### Cowork Places

A scalable coworking office solution for small, growing teams, Cowork Places offers *open-plan* seating and/or single and multi-desk private offices with s