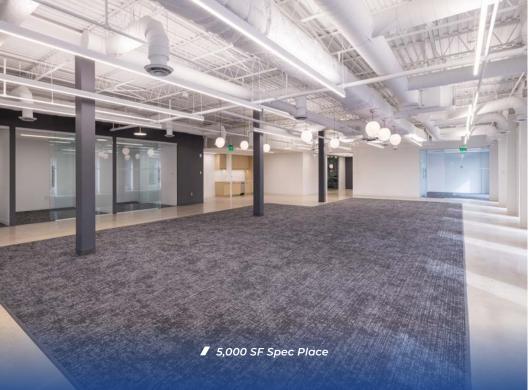

## Spec Places

Custom office solutions built to exacting specifications, Spec Places are CP Group's spin on traditional spec suites. Spec Places are also available with a turnkey experience including furnishings and managed IT upon request.

#### **DESIGNED FOR:**

Ideal solution for small businesses, hybrid teams and Enterprise companies

#### **COMMITMENT:**

2-5 Years

#### WHAT'S INCLUDED:

(7) Fully wired

Hybrid meeting spaces/flex offices for growth in place

O Dedicated break area and copy/stor. space in each suite

Can be furnished upon request

Nightly office cleaning