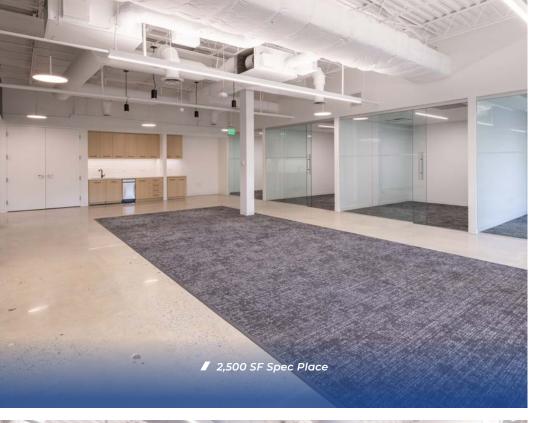

## Spec Places

Custom office solutions built to exacting specifications, Spec Places are CP Group's spin on traditional spec suites. Spec Places are also available with a turnkey experience including furnishings and managed IT upon request.

#### **DESIGNED FOR:**

Ideal solution for small businesses, hybrid teams and Enterprise companies

#### **COMMITMENT:**

2-5 Years

#### WHAT'S INCLUDED:

(7) Fully wired

Hybrid meeting spaces/flex offices for growth in place

O Dedicated break area and copy/stor. space in each suite

Can be furnished upon request

Nightly office cleaning