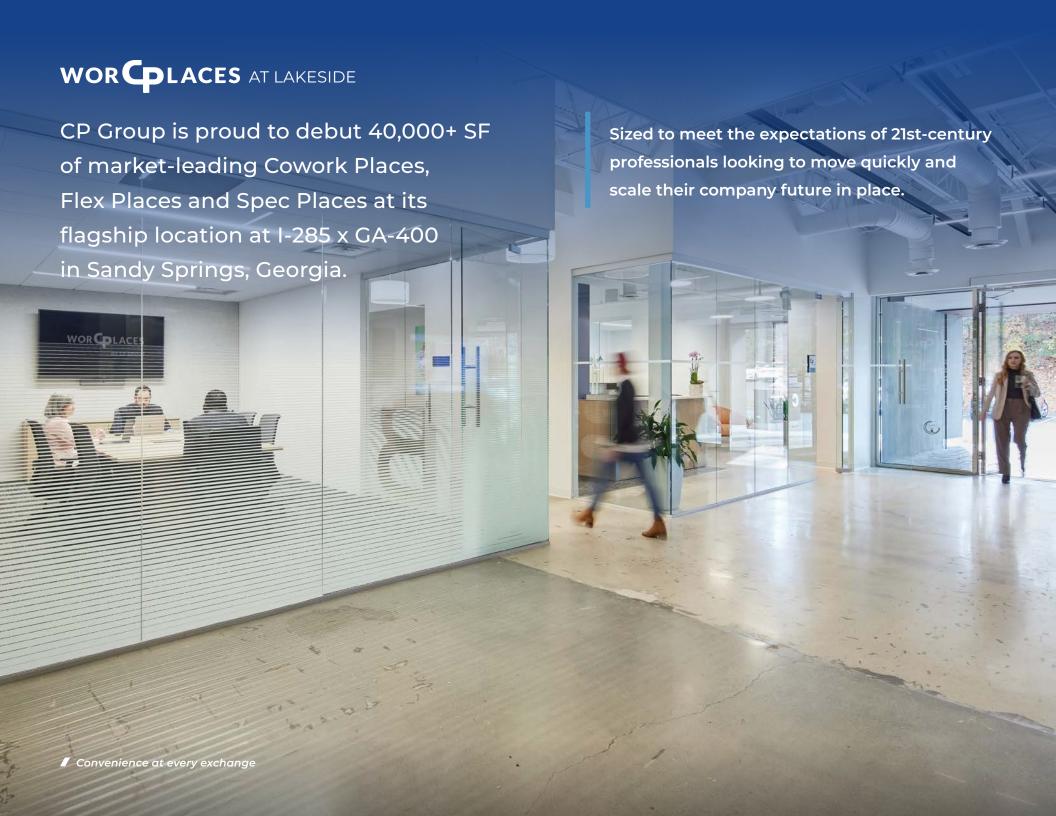

### Cowork Places

A scalable coworking office solution for small, growing teams, Cowork Places offers *open-plan* seating and/or single and multi-desk private offices with shared common area amenities such as conference rooms, phone booths, huddle rooms, reception area, copy room, and server room.

### Flex Places

The ideal office solution for *scaling small* businesses and Enterprise teams, Flex Places presents private, *flexible term space* that offers shared common area amenities such as huddle rooms, reception area, pantry/copy room, and a dedicated server room.

## Spec Places

Custom office solutions built to exacting specifications, Spec Places are CP Group's spin on traditional spec suites. Spec Places are also available with a turnkey experience including furnishings and managed IT upon request.