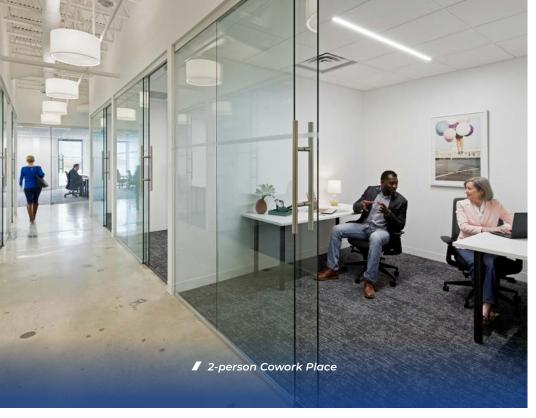

### Cowork Places

A scalable coworking office solution for small, growing teams, Cowork Places offers *open-plan* seating and/or single and multi-desk private offices with shared common area amenities such as conference rooms, phone booths, huddle rooms, reception area, copy room, and server room.

#### **DESIGNED FOR:**

Ultimate flexibility for one to 20

#### **COMMITMENT:**

Month-to-Month