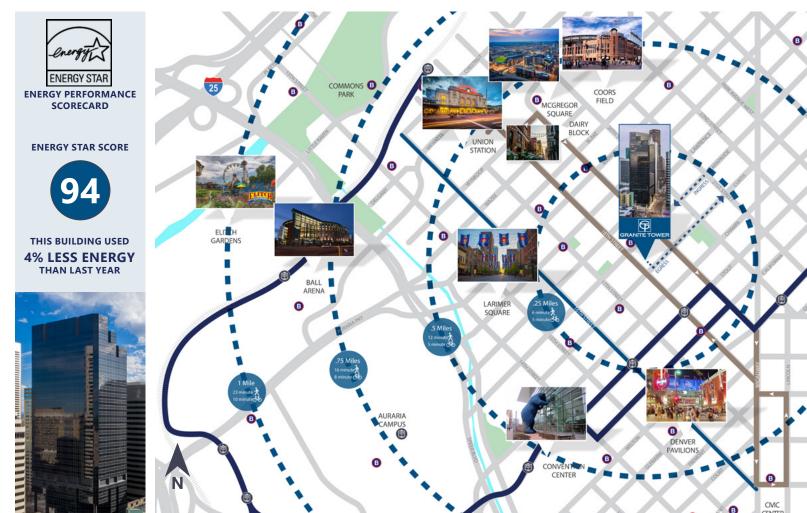

### A LANDMARK, AWARD-WINNING TOWER LOCATED IN THE HEART OF DOWNTOWN DENVER AT THE GATEWAY TO LODO.

For more information, please contact:

James Roupp Managing Director +1 303 217 7947 james.roupp@jll.com Andy Ross Managing Director +1 303 260 6504 andy.ross@jll.com Maddy Steveson Senior Associate +1 303 542 1514 maddy.stevenson@jll.com Jones Lang LaSalle Brokerage, Inc.