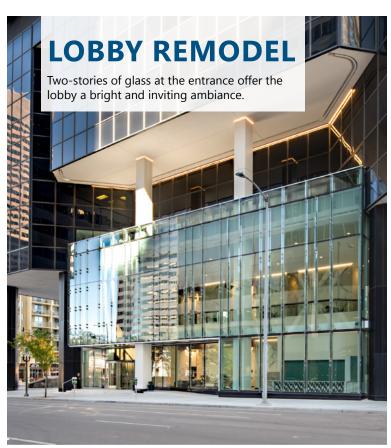

# A SENSE OF COMMUNITY

Building lounge offers an ideal location for company meetings, lunch-and-learns, a change of scenery throughout the day, small group meetings, and a place to reconnect.