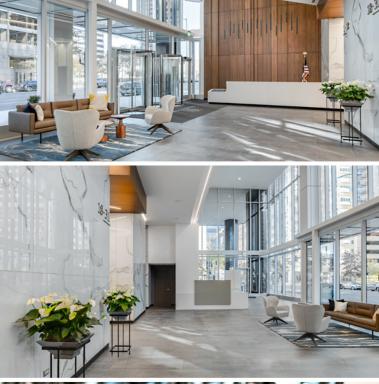

# A SENSE OF COMMUNITY

Building lounge offers an ideal location for company meetings, lunch-and-learns, a change of scenery throughout the day, small group meetings, and a place to reconnect.