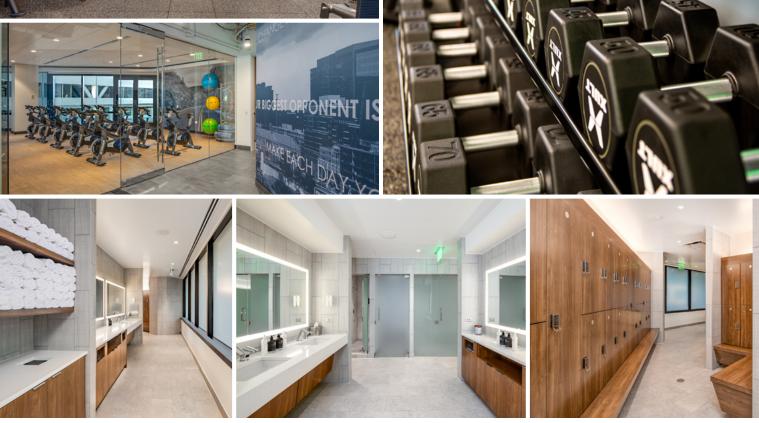

# FOSTER A HEALTHY LIFESTYLE

- New state-of-the-art fitness center
- Group workout classes including yoga, spin, and boot camp
- New locker rooms equipped with showers and towel service
- Complimentary bicycle storage and tuning station