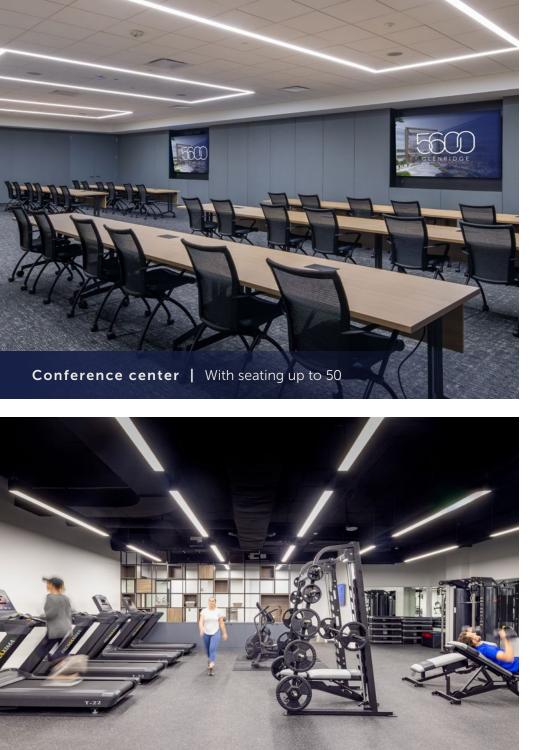

5600 Glenridge—a six-story Central Perimeter office building with direct connection to I-285 and GA 400—recently completed a \$20MM ground-up redevelopment and now offers an indoor/outdoor rooftop lounge, two new lobbies with pop-up cafés and access to a lower lobby amenity floor with a state-of-the-art fitness club and conference center, and more.

# JOIN A VIBRANT WORKPLACE COMMUNITY

Unmatched tenant lounge and rooftop deck | Offering maximum indoor/outdoor connection

.....

**Fitness club** | Featuring cardio and strength equipment

Closed gathering space | Ideal for collaboration