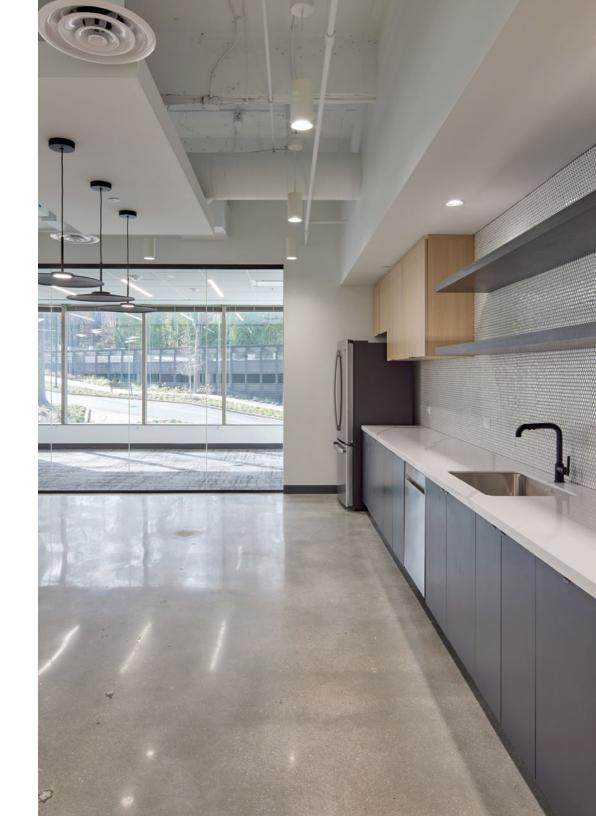

#### Commitment

2-5 years

 $\langle \rangle$ 

- Company branding on suite entry
- Hybrid meeting spaces/flex offices for growth in place
- Ø Dedicated break area
- Copy/storage space in each suite
- Can be furnished upon request
- Nightly office cleaning
  - Access to additional on-site amenities