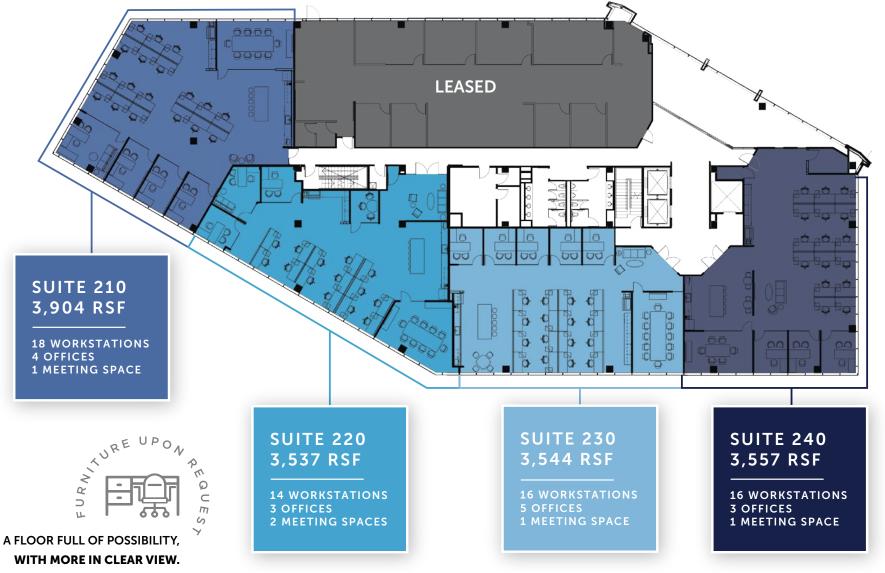

### **Spec Places Opportunities**

Actively leasing at **5600 Glenridge**, we encourage you to explore our second floor worCPlaces, from 3,537 RSF.