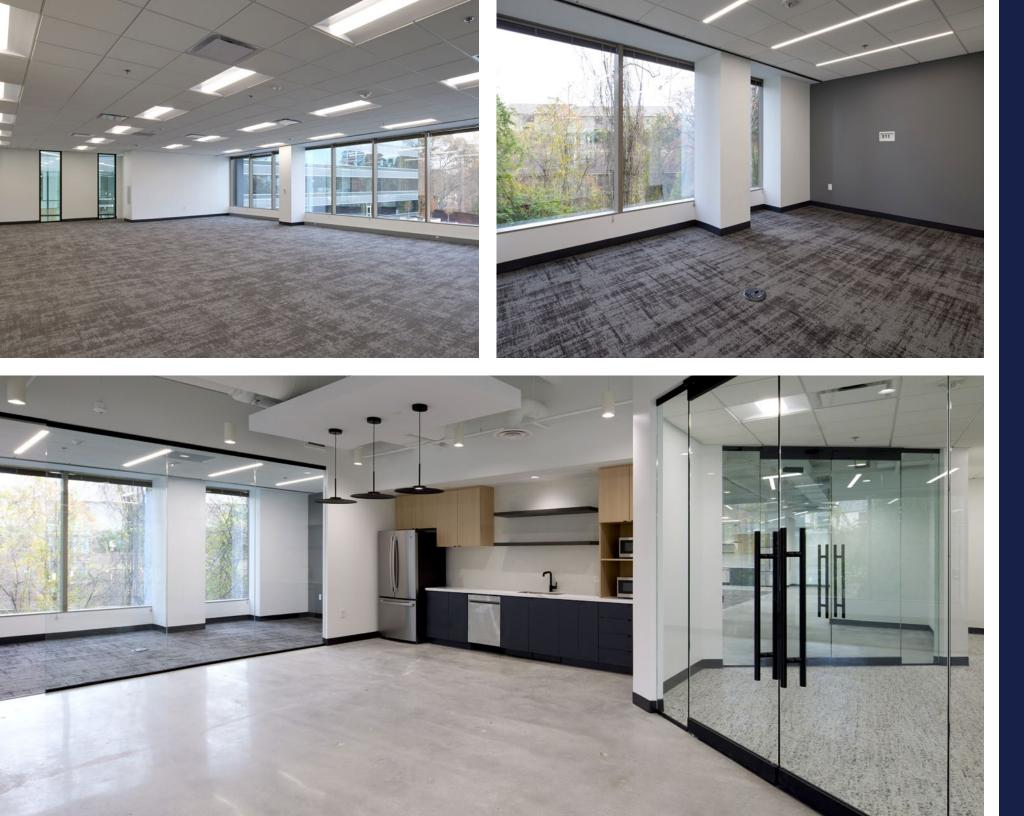

### **Spec Places Opportunities**

Actively leasing at **5600 Glenridge**, we encourage you to explore our second floor worCPlaces, from 3,537 RSF.

## SPEC PLACES

Custom office solutions built to exacting specifications, Spec Places are CP Group's spin on traditional spec suites. Spec Places are also available with a turnkey experience including furnishings and managed IT upon request.