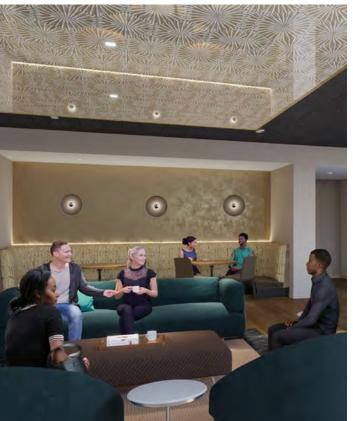

**FLEXIBLE & OPEN ENVIRONMENTS** 

**SPACE TO** FIT ANY NEED

3,608 SF TO 24,984 SF

Designed with an emphasis on health, wellness and flexibility, worCPlaces represents CP Group's pledged commitment to delivering exceptional office environments complemented by best-in-class amenities and stand-out service.

For innovating upstarts and bespoke service-minded firms, worCPlaces at Bank of America Plaza delivers modern programming centered around collaboration and convenience.