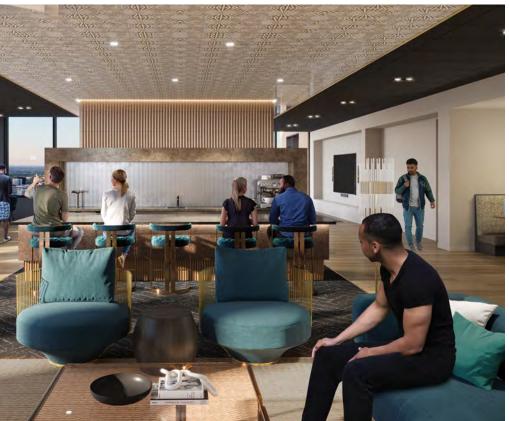

**FLEXIBLE & OPEN ENVIRONMENTS** 

**SPACE TO** FIT ANY NEED

3,608 SF TO 24,984 SF

Designed with an emphasis on health, wellness and flexibility, worCPlaces represents CP Group's pledged commitment to delivering exceptional office environments complemented by best-in-class amenities and stand-out service.

For innovating upstarts and bespoke service-minded firms, worCPlaces at Bank of America Plaza delivers modern programming centered around collaboration and convenience.