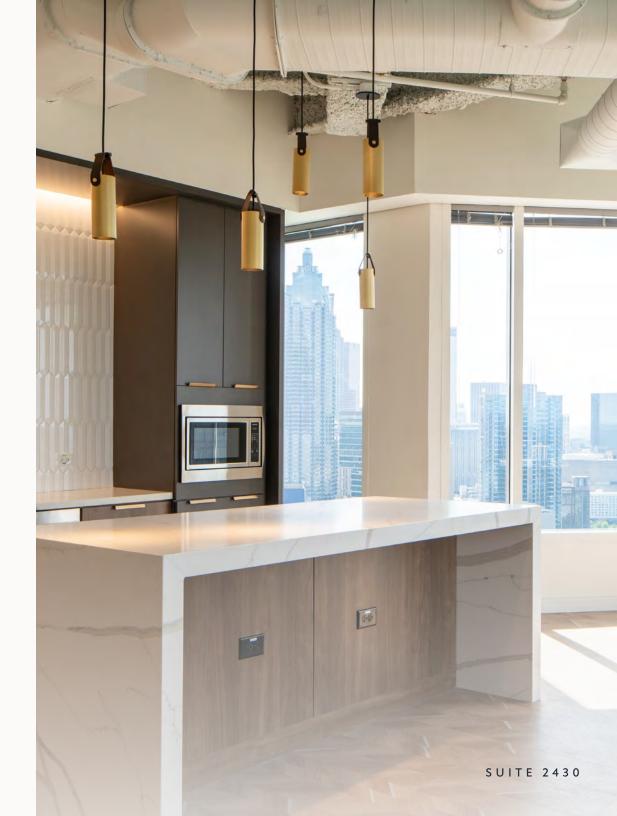

### AT BANK OF AMERICA PLAZA

Custom office solutions built to exacting specifications, Spec Places are CP Group's spin on traditional spec suites. Spec Places are also available with a turnkey experience including furnishings and managed IT upon request.

### WHAT'S INCLUDED:

Company branding on suite entry

Can be furnished upon request

Click on each *floor* to view more information