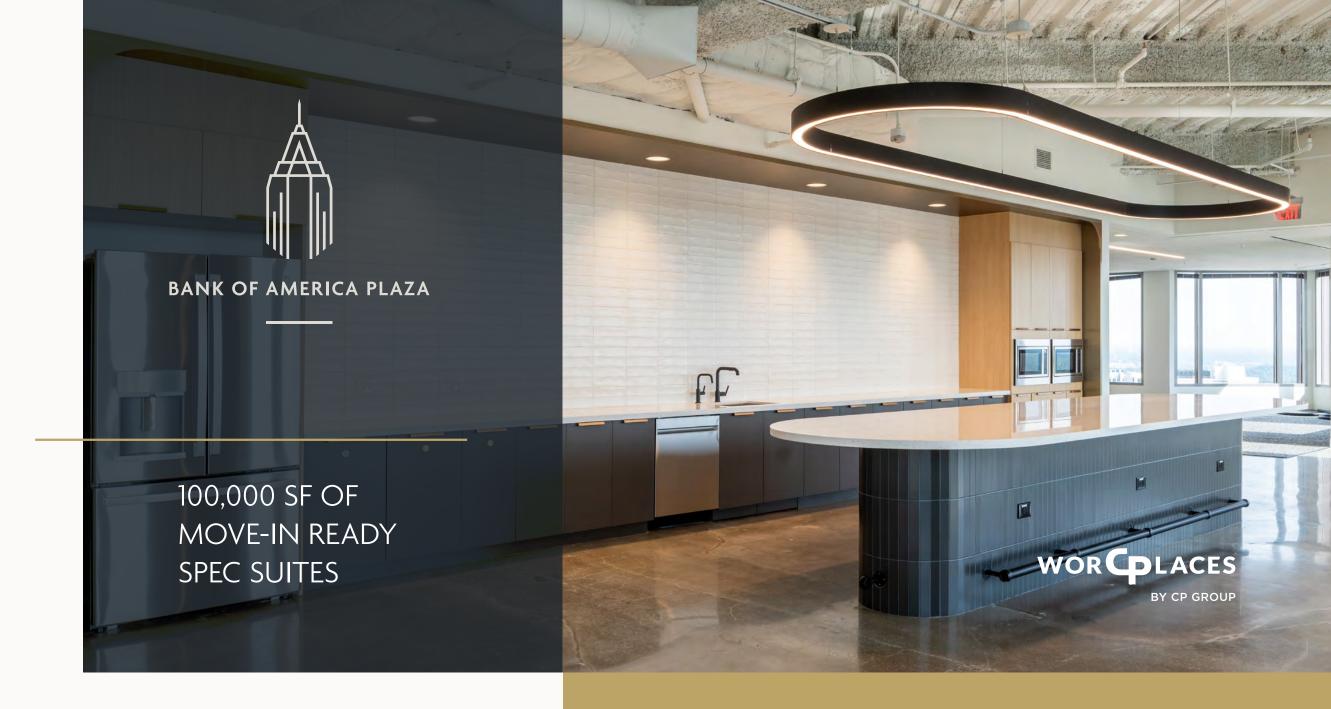

#### AT BANK OF AMERICA PLAZA

CP Group is proud to debut 100,000 SF of marketleading Spec Places, sized to meet the expectations of today's professionals looking to move quickly and scale for their future.

**FLEXIBLE & OPEN ENVIRONMENTS** 

**SPACE TO** FIT ANY NEED

3,608 SF TO 24,984 SF

Designed with an emphasis on health, wellness and flexibility, worCPlaces represents CP Group's pledged commitment to delivering exceptional office environments complemented by best-in-class amenities and stand-out service.