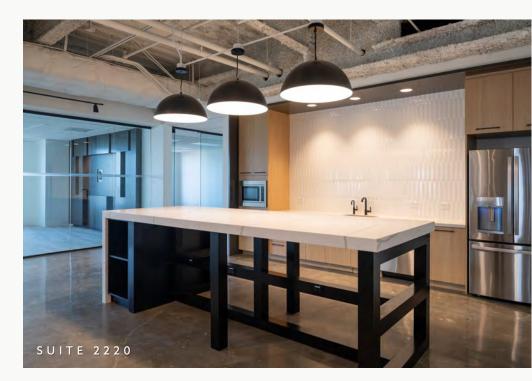

Custom office solutions built to exacting specifications, Spec Places are CP Group's spin on traditional spec suites. Spec Places are also available with a turnkey experience including furnishings and managed IT upon request.

### **DESIGNED FOR:**

Ideal solution for small businesses, hybrid teams, and Enterprise companies

### COMMITMENT:

Built for flexibility, let us work with you on your desired length of lease term.

### WHAT'S INCLUDED:

Company branding on suite entry

Can be furnished upon request



Click on each *floor* to view more information

### Opportunity

**FLOOR 24: OPEN CREATIVE PLANS** 

FLOOR 23: TRADITIONAL PRIVATE OFFICE PLANS

FLOOR 22: MIDSIZE SPEC SUITES FLOOR 21: FULL FLOOR SPEC SUITE



## Now Leasing

### 21ST FLOOR













## Now Leasing 22ND FLOOR















## Now Leasing 23RD FLOOR



















## Now Leasing 24TH FLOOR









































### For leasing information, please contact:

Jeffrey Keppen Executive Vice President 770.855.6075 jeff.keppen@cbre.com Nicole Goldsmith
Senior Vice President
404.923.1254
nicole.goldsmith@cbre.com

### wor **CP**LACES

BY CP GROUP

©2023 CP Group. All rights reserved. This information has been obtained from sources believed reliable but has not been verified for accuracy or completeness. You should conduct a careful, independent investigation of the property and verify all information. Any reliance on this information is solely at your own risk. Content herein is the property of CP Group. Use of these images without the express written consent is prohibited.