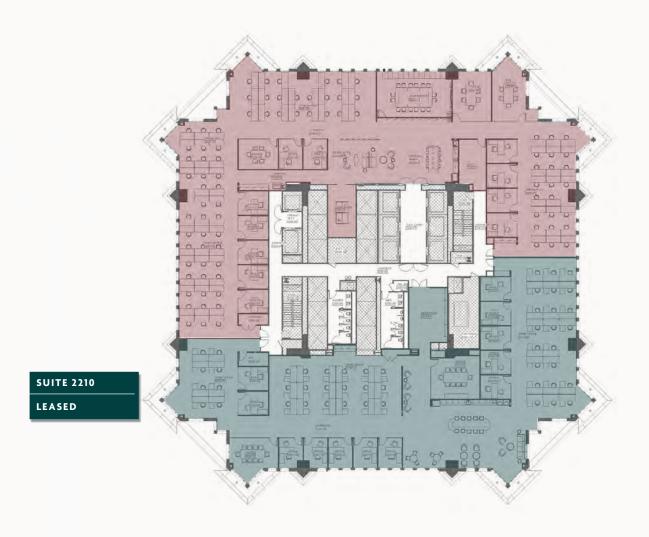

### Opportunity

**FLOOR 24: OPEN CREATIVE PLANS** 

FLOOR 23: TRADITIONAL PRIVATE OFFICE PLANS

FLOOR 22: MIDSIZE SPEC SUITES FLOOR 21: FULL FLOOR SPEC SUITE

### 21ST FLOOR